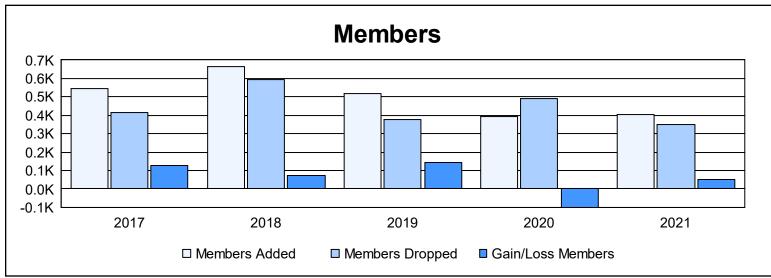

District 317 B

As of June 2021 Cumulative

| Year      | New<br>Clubs | Dropped<br>Clubs | Gain/<br>Loss<br>Clubs | New<br>Members | Charter<br>Members | Reinstate<br>Members | Transfer<br>Members | Total<br>Member<br>Added | Total<br>Members<br>Dropped | Gain/<br>Loss<br>Members |
|-----------|--------------|------------------|------------------------|----------------|--------------------|----------------------|---------------------|--------------------------|-----------------------------|--------------------------|
| 2016-2017 | 4            | 3                | 1                      | 381            | 102                | 52                   | 10                  | 545                      | 417                         | 128                      |
| 2017-2018 | 3            | 6                | -3                     | 451            | 92                 | 120                  | 3                   | 666                      | 593                         | 73                       |
| 2018-2019 | 5            | 0                | 5                      | 350            | 151                | 17                   | 1                   | 519                      | 375                         | 144                      |
| 2019-2020 | 4            | 5                | -1                     | 265            | 114                | 7                    | 6                   | 392                      | 491                         | -99                      |
| 2020-2021 | 3            | 1                | 2                      | 246            | 138                | 17                   | 3                   | 404                      | 352                         | 52                       |
| Average   | 4            | 3                | 1                      | 339            | 119                | 43                   | 5                   | 505                      | 446                         | 60                       |