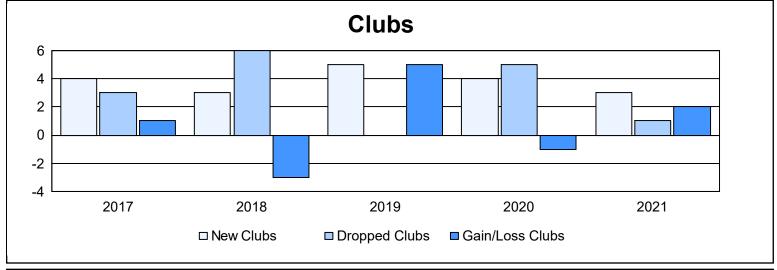

District 317 B

As of June 2021 Cumulative

| Year      | New<br>Clubs | Dropped<br>Clubs | Gain/<br>Loss<br>Clubs | New<br>Members | Charter<br>Members | Reinstate<br>Members | Transfer<br>Members | Total<br>Member<br>Added | Total<br>Members<br>Dropped | Gain/<br>Loss<br>Members |
|-----------|--------------|------------------|------------------------|----------------|--------------------|----------------------|---------------------|--------------------------|-----------------------------|--------------------------|
| 2016-2017 | 4            | 3                | 1                      | 381            | 102                | 52                   | 10                  | 545                      | 417                         | 128                      |
| 2017-2018 | 3            | 6                | -3                     | 451            | 92                 | 120                  | 3                   | 666                      | 593                         | 73                       |
| 2018-2019 | 5            | 0                | 5                      | 350            | 151                | 17                   | 1                   | 519                      | 375                         | 144                      |
| 2019-2020 | 4            | 5                | -1                     | 265            | 114                | 7                    | 6                   | 392                      | 491                         | -99                      |
| 2020-2021 | 3            | 1                | 2                      | 246            | 138                | 17                   | 3                   | 404                      | 352                         | 52                       |
| Average   | 4            | 3                | 1                      | 339            | 119                | 43                   | 5                   | 505                      | 446                         | 60                       |